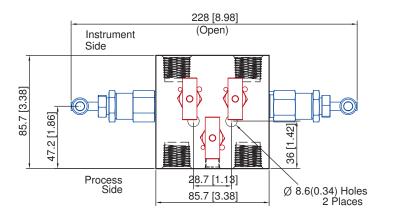

## VMR series (5Way, Remote Mounting Type)

**VMR5-08N-**

Alloy 400/Monel is not applicable over 260° C (500° F).

Dimensions are for reference only and are subject to change without prior notice.