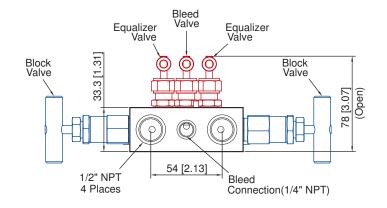

## VMR series (5Way, Remote Mounting Type)

**VMR5-08N-**

Alloy 400/Monel is not applicable over 260° C (500° F).

Dimensions are for reference only and are subject to change without prior notice.