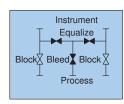

## VMR series (5Way, Remote Mounting Type)

**VMR5-08N-**









## **Pressure - Temperature Ratings by Packing Materials**

| Packing<br>Material | Body<br>Material | Temperature<br>Rating |          | Pressure Rating<br>at 37° C (100° F) |     | Pressure Rating<br>at Maximum Temperature |     |     |      |
|---------------------|------------------|-----------------------|----------|--------------------------------------|-----|-------------------------------------------|-----|-----|------|
|                     |                  | °C                    | °F       | psig                                 | bar | psig                                      | bar | °C  | °F   |
| PTFE                | 316SS            | -54~232               | -65~450  | 6000                                 | 413 | 4130                                      | 285 | 232